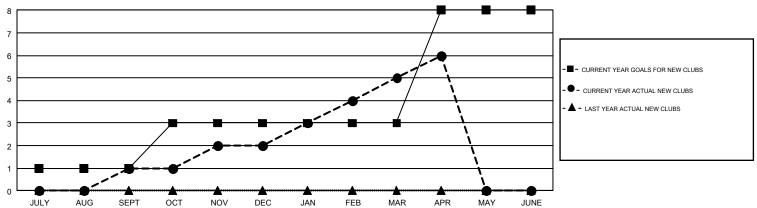

## GMT Constitutional Area 6-Afr, Group G

GMT: MIKE NEWLANDS

REPORT DOES NOT INCLUDE CLUBS IN UNDISTRICTED AREAS.

| Clubs                 |               |           |               | Members               |                                                                |                                                              |                                              |  |
|-----------------------|---------------|-----------|---------------|-----------------------|----------------------------------------------------------------|--------------------------------------------------------------|----------------------------------------------|--|
| RESULTS FOR 2016-2017 |               |           |               | RESULTS FOR 2016-2017 |                                                                |                                                              |                                              |  |
| QUARTER               | NEW CLUB GOAL | NEW CLUBS | DROPPED CLUBS | QUARTER               | NEW MEMBER GROWTH<br>NET GOAL (not reinstated<br>or transfers) | NEW MEMBER<br>GROWTH ACTUAL (not<br>reinstated or transfers) | DROPPED MEMBERS ACTUAL (including transfers) |  |
| JULY/AUG/SEPT         | 1             | 1         | 1             | JULY/AUG/SEPT         | 59                                                             | 150                                                          | 50                                           |  |
| OCT/NOV/DEC           | 2             | 1         | 0             | OCT/NOV/DEC           | 84                                                             | 112                                                          | 145                                          |  |
| JAN/FEB/MAR           | 0             | 3         | 1             | JAN/FEB/MAR           | 53                                                             | 152                                                          | 105                                          |  |
| APR/MAY/JUNE          | 5             | 1         | 0             | APR/MAY/JUNE          | 117                                                            | 57                                                           | 33                                           |  |

## GOALS AND ACTUAL NEW CLUBS CUMULATIVE