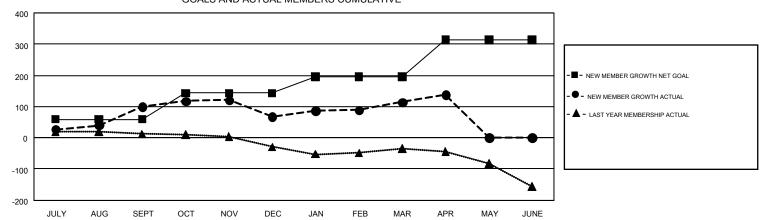

## GMT Constitutional Area 6-Afr, Group G

GMT: MIKE NEWLANDS

REPORT DOES NOT INCLUDE CLUBS IN UNDISTRICTED AREAS.

| Clubs                 |               |           |               | Members               |                                                                |                                                              |                                              |  |
|-----------------------|---------------|-----------|---------------|-----------------------|----------------------------------------------------------------|--------------------------------------------------------------|----------------------------------------------|--|
| RESULTS FOR 2016-2017 |               |           |               | RESULTS FOR 2016-2017 |                                                                |                                                              |                                              |  |
| QUARTER               | NEW CLUB GOAL | NEW CLUBS | DROPPED CLUBS | QUARTER               | NEW MEMBER GROWTH<br>NET GOAL (not reinstated<br>or transfers) | NEW MEMBER<br>GROWTH ACTUAL (not<br>reinstated or transfers) | DROPPED MEMBERS ACTUAL (including transfers) |  |
| JULY/AUG/SEPT         | 1             | 1         | 1             | JULY/AUG/SEPT         | 59                                                             | 150                                                          | 50                                           |  |
| OCT/NOV/DEC           | 2             | 1         | 0             | OCT/NOV/DEC           | 84                                                             | 112                                                          | 145                                          |  |
| JAN/FEB/MAR           | 0             | 3         | 1             | JAN/FEB/MAR           | 53                                                             | 152                                                          | 105                                          |  |
| APR/MAY/JUNE          | 5             | 1         | 0             | APR/MAY/JUNE          | 117                                                            | 57                                                           | 33                                           |  |

## GOALS AND ACTUAL MEMBERS CUMULATIVE

| DROPPED CLUBS: 2  DROPPED MEMBERS |     | 90 CLUBS OF 149 ADDED 1 OR MORE<br>NEW MEMBERS | GENDER DISTR<br>MALE<br>FEMALE  | 1,347 (57.49%)<br>996 (42.51%) |     |  |
|-----------------------------------|-----|------------------------------------------------|---------------------------------|--------------------------------|-----|--|
| DECEASED                          | 10  | OLIOK UEDE FOR OLIMINATIVE                     | TOTAL FAMILY UNIT MEMBERS       |                                | 653 |  |
| CLUB CANCELLED                    | 0   | CLICK HERE FOR CUMULATIVE MEMBERSHIP DATA      | FAMILY MEMBERS PAYING HALF DUES |                                |     |  |
| OTHER                             | 323 |                                                |                                 |                                | 338 |  |
| TOTAL                             | 333 |                                                |                                 |                                |     |  |